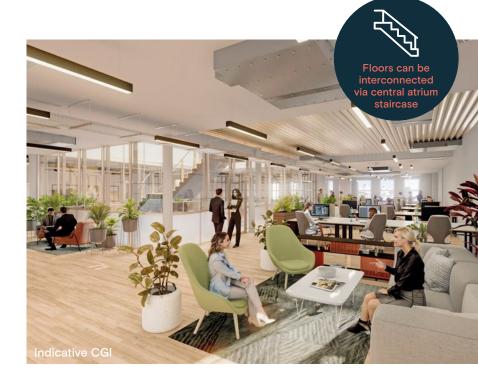

## Make your mark with flexible, high-quality Cat A workspace.

The bright floors offer versatile accommodation, available together or separately, with a contemporary finish featuring exposed services and new LED lighting.