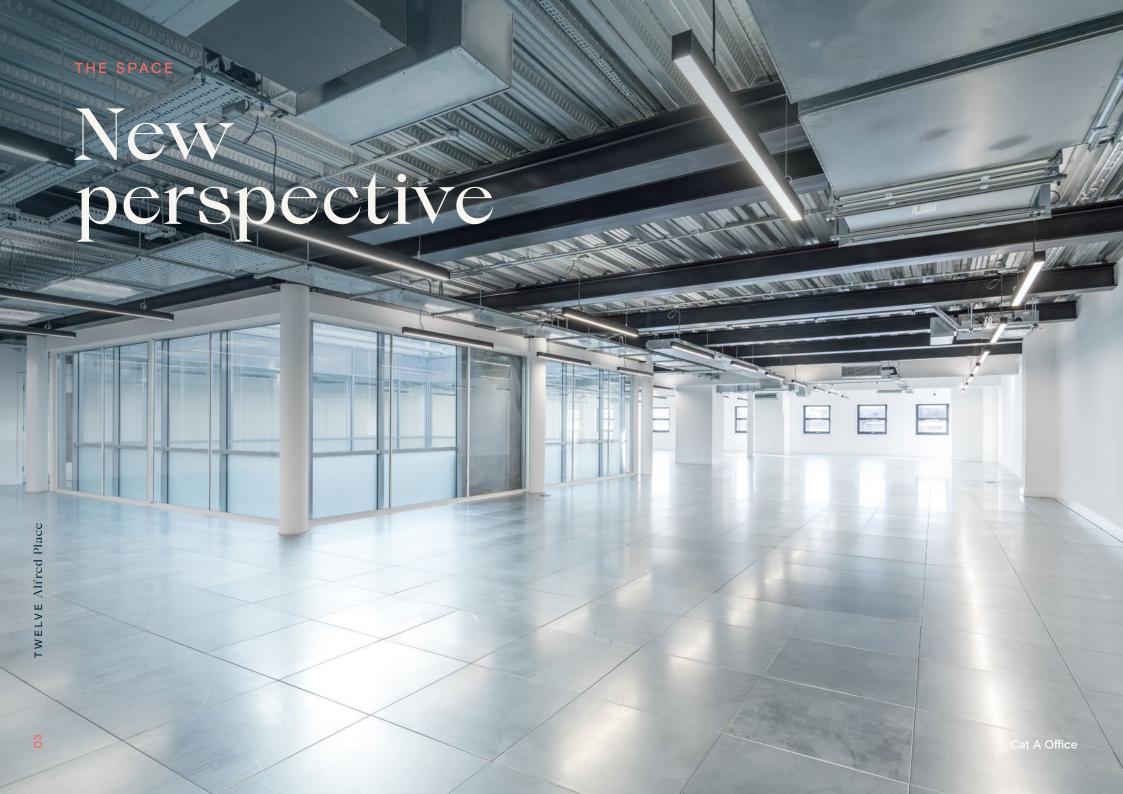

## New arrival

## Twelve Alfred Place is situated in a quiet landscaped oasis just off Tottenham Court Road.

Completed in Q1 2024, the building has an EPC A rating and has been refurbished to provide a new feature reception to welcome occupiers and visitors. The available space offers 6,301 - 12,624 sq ft over the 3rd and 4th floors, which can be interconnected via a central atrium if the floors are leased together.

## Make your mark with flexible, high-quality Cat A workspace.

The bright floors offer versatile accommodation, available together or separately, with a contemporary finish featuring exposed services and new LED lighting.