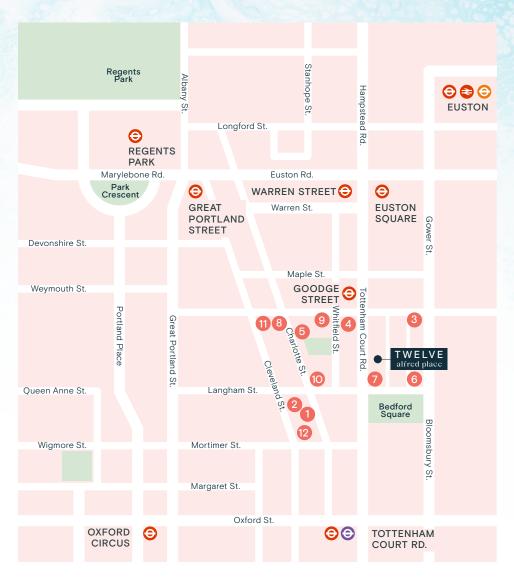

### **Local Amenities**

| 1 Norma               | 5 Lisboeta                 | 9 Noizé                  |
|-----------------------|----------------------------|--------------------------|
| 2 Charlotte Street Ho | el 6 Store Street Espresso | 10 The Ninth             |
| 3 Macellaio           | <b>7</b> Gail's            | 11 Mr Fogg's             |
| 4 Black Sheep Coffee  | 8 Six by Nico              | 12 The Marquis of Granby |

- 1. Russell Square
- 2. Flight Club
- 3. Charlotte Street Hotel
- 4. Carousel
- 5. Mowgli Street Food