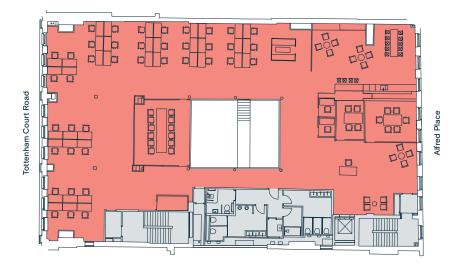

## Option 1

| Open plan desks         | 40 |
|-------------------------|----|
| Private offices         | 01 |
| 12 person meeting room  | 01 |
| 6 person meeting room   | 01 |
| 3 person meeting room   | 01 |
| One-to-one meeting room | 01 |
| Breakout spaces         | 02 |
| Kitchenette             | 01 |
| Reception area          | 01 |

## Option 2

| Open plan desks        | 40 |
|------------------------|----|
| Private offices        | 01 |
| 12 person meeting room | 01 |
| 6 person meeting room  | 01 |
| 4 person meeting room  | 01 |
| 4 person meeting pod   | 01 |
| Quiet pods             | 02 |
| Breakout spaces        | 02 |
| Kitchenette            | 01 |
| Reception area         | 01 |
|                        |    |