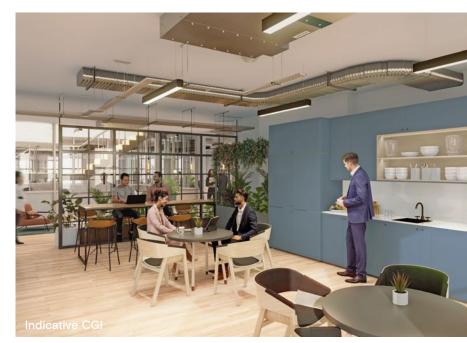

## New spaces

## Make your mark with flexible, high-quality Cat A workspace.

The bright floors offer versatile accommodation, available together or separately, with a contemporary finish featuring exposed services and new LED lighting.