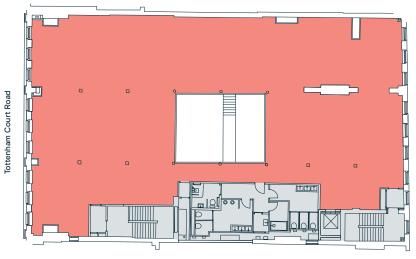

## 4th Floor

## **ACCOMMODATION**

| Floor | sq ft* | sq m* |
|-------|--------|-------|
| 4th   | 6,301  | 585   |
| 3rd   | 6,323  | 587   |
| Total | 12,624 | 1,172 |

\*approx NIA