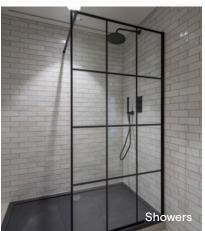

## New standards

- Brand new VRF air conditioning system
- New LED lighting
- Exposed services
- Metal tiled raised access flooring
- New WCs

- Refurbished reception including hardwood flooring, feature lighting and timber feature wall
- 1:10 sq m occupancy
- New bike racks and showers
- EPC A