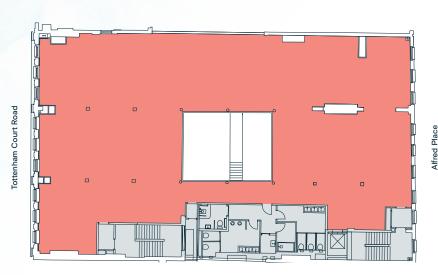

a central atrium if the floors are leased together.

SPECIFICATION

## New standards

- Brand new VRF air conditioning system
- New LED lighting
- Exposed services
- Metal tiled raised access flooring
- New WCs

- Refurbished reception including hardwood flooring, feature lighting and timber feature wall
- 1:10 sq m occupancy
- New bike racks and showers
- EPC A









## New spaces

## Make your mark with flexible, high-quality Cat A workspace.

The bright floors offer versatile accommodation, available together or separately, with a contemporary finish featuring exposed services and new LED lighting.

## **ACCOMMODATION**

| Floor | sq ft* | sq m* |
|-------|--------|-------|
| 4th   | 6,301  | 585   |
| 3rd   | 6,323  | 587   |
| Total | 12,624 | 1,172 |

\*approx NIA

## 4th Floor



## 3rd Floor



Alfred Place

# TWELVE Alfred Place

## Option 1



| Open plan desks         | 40 |
|-------------------------|----|
| Private offices         | 01 |
| 12 person meeting room  | 01 |
| 6 person meeting room   | 01 |
| 3 person meeting room   | 01 |
| One-to-one meeting room | 01 |
| Breakout spaces         | 02 |
| Kitchenette             | 01 |
| Reception area          | 01 |



## Option 2



| Open plan desks        | 40 |
|------------------------|----|
| Private offices        | 01 |
| 12 person meeting room | 01 |
| 6 person meeting room  | 01 |
| 4 person meeting room  | 01 |
| 4 person meeting pod   | 01 |
| Quiet pods             | 02 |
| Breakout spaces        | 02 |
| Kitchenette            | 01 |
| Reception area         | 01 |
|                        |