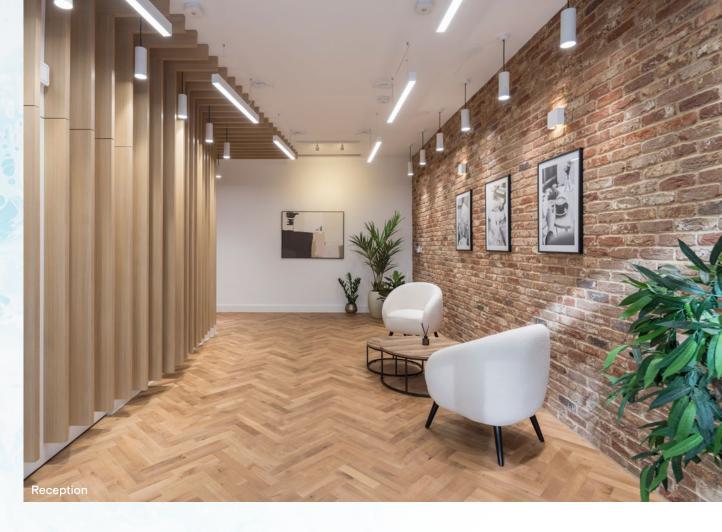

## New standards

- Brand new VRF air conditioning system
- New LED lighting
- Exposed services
- Metal tiled raised access flooring
- New WCs

- Refurbished reception including hardwood flooring, feature lighting and timber feature wall
- 1:10 sq m occupancy
- New bike racks and showers
- EPC A