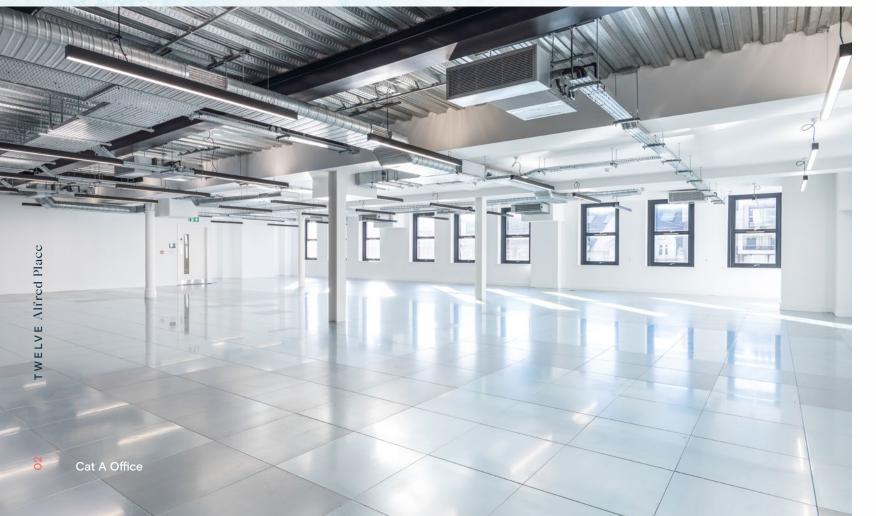

## Make your mark with flexible, high-quality Cat A workspace.

The bright floors offer versatile accommodation, available together or separately, with a contemporary finish featuring exposed services and new LED lighting.