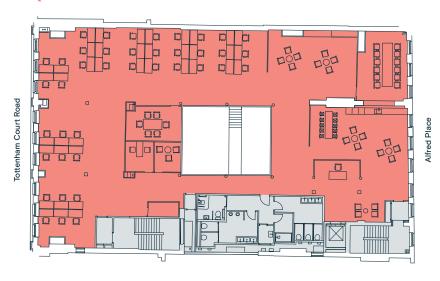

## 3rd Floor

Alfred Place

## **ACCOMMODATION**

| Floor | sq ft* | sq m* |
|-------|--------|-------|
| 4th   | 6,301  | 585   |
| 3rd   | 6,323  | 587   |
| Total | 12,624 | 1,172 |

\*approx NIA